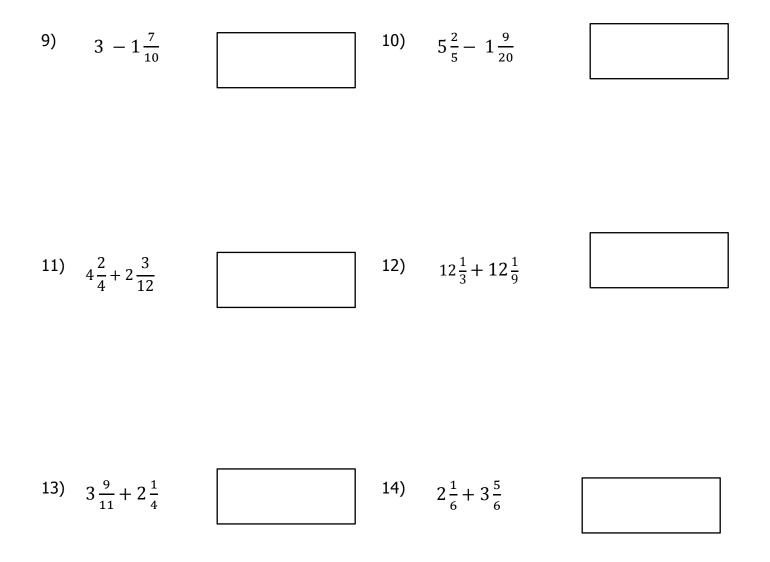

| Name                                                                                                                                                                                                                         | e                              |    |    | Hour Date                       | Score |
|------------------------------------------------------------------------------------------------------------------------------------------------------------------------------------------------------------------------------|--------------------------------|----|----|---------------------------------|-------|
| Chapter 5B PRACTICE Quiz                                                                                                                                                                                                     |                                |    |    |                                 |       |
| <ul> <li>Please show all work.</li> <li>All answers must be in LOWEST TERMS! Place each answer in the box provided.</li> <li>Convert all improper fractions to mixed numbers.</li> <li>Check your work carefully.</li> </ul> |                                |    |    |                                 |       |
| 1)                                                                                                                                                                                                                           | Add or subtract. Lowest terms  |    | 2) | Show your work                  |       |
|                                                                                                                                                                                                                              | $3\frac{5}{8} + 8\frac{3}{4}$  |    | 2) | $6\frac{7}{12} - 1\frac{1}{6}$  |       |
|                                                                                                                                                                                                                              |                                |    |    |                                 |       |
| 3)                                                                                                                                                                                                                           | $4\frac{4}{5} + 2\frac{1}{10}$ |    | 4) | $15\frac{1}{4} + 15\frac{2}{5}$ |       |
|                                                                                                                                                                                                                              |                                |    |    |                                 |       |
| 5)                                                                                                                                                                                                                           | $7\frac{1}{3} - 5\frac{7}{9}$  |    | 6) | $3\frac{3}{8} - 1\frac{1}{4}$   |       |
|                                                                                                                                                                                                                              |                                |    |    | 84                              |       |
| 7\                                                                                                                                                                                                                           | 1 0                            | [] | 0) | 1                               |       |
| 7)                                                                                                                                                                                                                           | $8\frac{1}{2} - 5\frac{2}{3}$  |    | ð) | $8 - 5\frac{1}{4}$              |       |